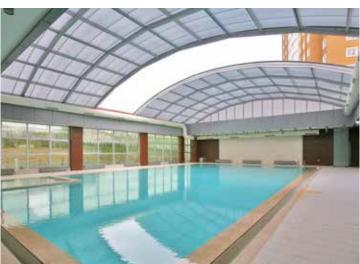

## Retractable Structures Full Height

Max Width : 12m (40')
Max Length : 60m (196')

Frames : 4

Operation : Motorized or Manual

Glazing : PC or Glass

6

## Retractable Structures Full Height

Max Width : 16m (52')
Max Length : 60m (196')

Frames : 6

Operation : Motorized or Manual

Glazing : PC or Glass

8

## **Retractable Structures Full Height**

Max Width : 18m (59')
Max Length : 60m (196')

Frames :8

Operation : Motorized or Manual

Glazing : PC or Glass

Frames : 4

Max Length

: Motorized or Manual Operation