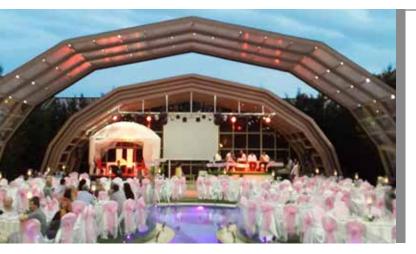

## STRUCTURES OPEN SPACE-KERAGLASS

Open space retractable structures are designed to be easily opened and closed, giving you the flexibility of an indoor or outdoor living experience in the same area. Operation can be manual or motorized, system for structural safety and ease of operation.