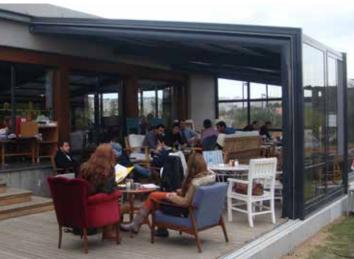

## STRUCTURES OPEN SPACE-KERAGLASS

Open space retractable structures are designed to be easily opened and closed, giving you the flexibility of an indoor or outdoor living experience in the same area. Operation can be manual or motorized, system for structural safety and ease of operation.

Open space structures are manufactured to sites specific and user needs from 6 base models. There are extensive door and window options to provide access and ventilation without opening the system.

4