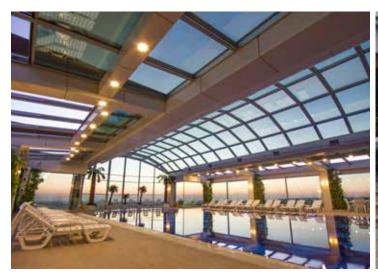

## **Retractable Structures Full Height**

Max Width : 18m (59')
Max Length : 60m (196')

Frames :8

Operation : Motorized or Manual

Glazing : PC or Glass

Frames : 4

Max Length

: Motorized or Manual Operation

: 60m (196')

Glazing : PC or Glass

Max Width : 18m (59') Max Length : 60m (196')

Frames

Operation : Motorized or Manual

Glazing : PC or Glass

Retractable **Sides**  **Structures** 

8

Max Width : 20m (66') Max Length : 60m (196')

: 8 Frames

Operation : Motorized or Manual

Glazing : PC or Glass

4