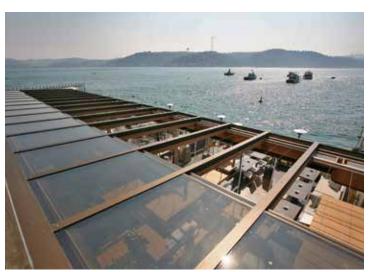

## STRUCTURES OPEN SPACE-KERAGLASS

Open space retractable structures are designed to be easily opened and closed, giving you the flexibility of an indoor or outdoor living experience in the same area. Operation can be manual or motorized, system for structural safety and ease of operation.

Open space structures are manufactured to sites specific and user needs from 6 base models. There are extensive door and window options to provide access and ventilation without opening the system.

4