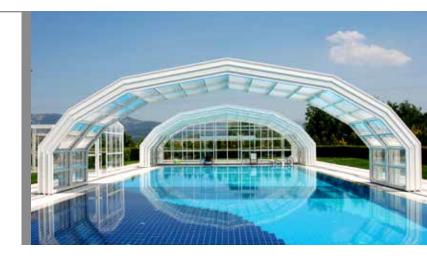

## Retractable Structures Full Height

Max Width : 12m (40')
Max Length : 60m (196')

Frames : 4

Operation : Motorized or Manual

Glazing : PC or Glass

6

## Retractable Structures Full Height

Max Width : 16m (52')
Max Length : 60m (196')

Frames : 6

Operation : Motorized or Manual

Glazing : PC or Glass

8

## **Retractable Structures Full Height**

Max Width : 18m (59')
Max Length : 60m (196')

Frames :8

Operation : Motorized or Manual

Glazing : PC or Glass

Frames : 4

Max Length

: Motorized or Manual Operation