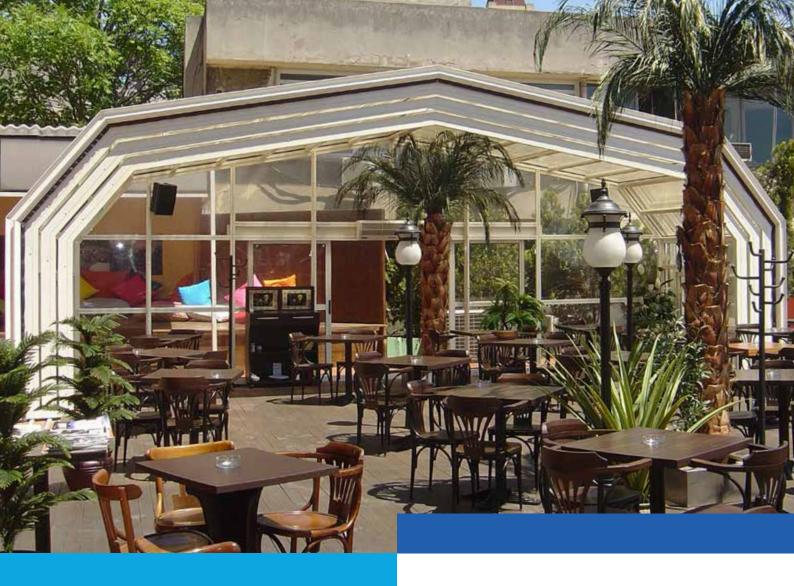

## STRUCTURES OPEN SPACE-KERAGLASS

Open space retractable structures are designed to be easily opened and closed, giving you the flexibility of an indoor or outdoor living experience in the same area. Operation can be manual or motorized, system for structural safety and ease of operation.

Open space structures are manufactured to sites specific and user needs from 6 base models. There are extensive door and window options to provide access and ventilation without opening the system.

4