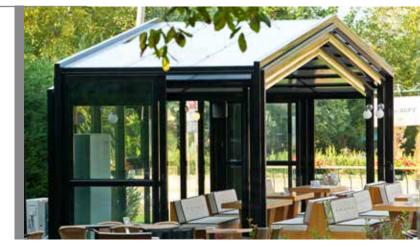

## STRUCTURES OPEN SPACE-KERAGLASS

Open space retractable structures are designed to be easily opened and closed, giving you the flexibility of an indoor or outdoor living experience in the same area. Operation can be manual or motorized, system for structural safety and ease of operation.