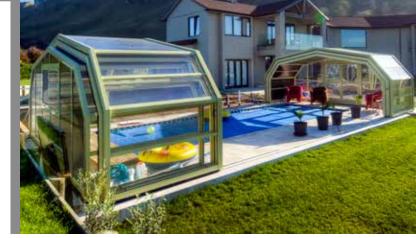

## STRUCTURES OPEN SPACE-KERAGLASS

Open space retractable structures are designed to be easily opened and closed, giving you the flexibility of an indoor or outdoor living experience in the same area. Operation can be manual or motorized, system for structural safety and ease of operation.

Open space structures are manufactured to sites specific and user needs from 6 base models. There are extensive door and window options to provide access and ventilation without opening the system.

4