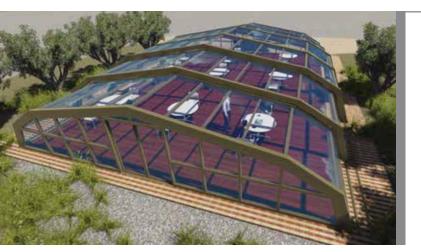

## STRUCTURES OPEN SPACE-KERAGLASS

Open space retractable structures are designed to be easily opened and closed, giving you the flexibility of an indoor or outdoor living experience in the same area. Operation can be manual or motorized, system for structural safety and ease of operation.

Open space structures are manufactured to sites specific and user needs from 6 base models. There are extensive door and window options to provide access and ventilation without opening the system.

4