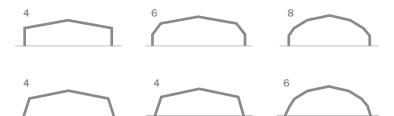

Open space structures are manufactured to sites specific and user needs from 6 base models. There are extensive door and window options to provide access and ventilation without opening the system.

4

## Retractable Structures Full Height

Max Width : 12m (40')
Max Length : 60m (196')

Frames : 4

Operation : Motorized or Manual

Glazing : PC or Glass

6

## Retractable Structures Full Height

Max Width : 16m (52')
Max Length : 60m (196')

Frames : 6

Operation : Motorized or Manual

Glazing : PC or Glass

8

## **Retractable Structures Full Height**

Max Width : 18m (59')
Max Length : 60m (196')

Frames :8

Operation : Motorized or Manual

Glazing : PC or Glass

Frames : 4

Max Length

: Motorized or Manual Operation